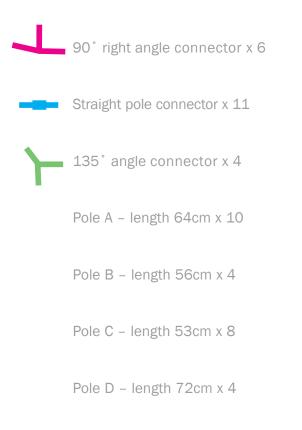

## **Constructing the Large Play House**

#### Constructing the Large Play House

- Lay out the poles separating A, B, C and D. Divide the connectors as shown on the diagram.
- Put the framework together as shown in the diagram. It is essential to ensure all connectors are pushed firmly onto each pole. The first time you use the play house it may be necessary to gently knock the connectors firmly in.
- Be careful to use the correct shape connectors for the base of the play house and for the roof.
- Pull the fabric over the frame work. It is designed to be a tight fit. Make sure the top of the roof is correctly in place and then work down to the base.
- Turn the whole play house upside down in order to help pull the fabric into place.
  The velcro fastens around the base pole to keep the fabric in place.