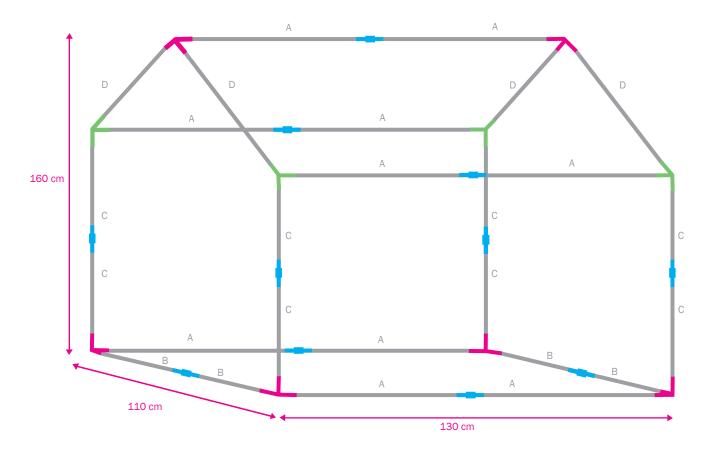

## **Constructing the Large Play House**

#### Constructing the Large Play House

- Lay out the poles separating A, B, C and D. Divide the connectors as shown on the diagram.
- Put the framework together as shown in the diagram. It is essential to ensure all connectors are pushed firmly onto each pole. The first time you use the play house it may be necessary to gently knock the connectors firmly in.
- Be careful to use the correct shape connectors for the base of the play house and for the roof.
- Pull the fabric over the frame work. It is designed to be a tight fit. Make sure the top of the roof is correctly in place and then work down to the base.
- Turn the whole play house upside down in order to help pull the fabric into place.
  The velcro fastens around the base pole to keep the fabric in place.